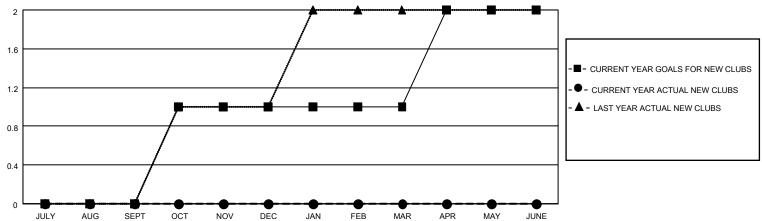

### District 23 B

| Clubs         |               |             |               | Members               |                         |                         |                                                    |  |
|---------------|---------------|-------------|---------------|-----------------------|-------------------------|-------------------------|----------------------------------------------------|--|
|               | RESULTS FOR   | R 2020-2021 |               | RESULTS FOR 2020-2021 |                         |                         |                                                    |  |
| QUARTER       | NEW CLUB GOAL | NEW CLUBS   | DROPPED CLUBS | QUARTER MEM           | IBER GROWTH NET<br>GOAL | MEMBER GROWTH<br>ACTUAL | DROPPED<br>MEMBERS ACTUAL<br>(including transfers) |  |
| JULY/AUG/SEPT | 0             | 0           | 0             | JULY/AUG/SEPT         | 10                      | 3                       | 23                                                 |  |
| OCT/NOV/DEC   | 1             | 0           | 0             | OCT/NOV/DEC           | 25                      | 0                       | 0                                                  |  |
| JAN/FEB/MAR   | 0             | 0           | 0             | JAN/FEB/MAR           | 40                      | 0                       | 0                                                  |  |
| APR/MAY/JUNE  | 1             | 0           | 0             | APR/MAY/JUNE          | 40                      | 0                       | 0                                                  |  |

## GOALS AND ACTUAL NEW CLUBS CUMULATIVE