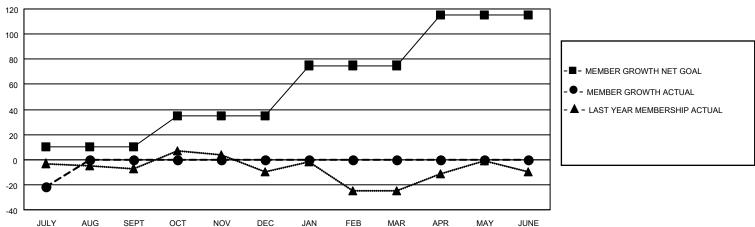

### District 23 B

| Clubs         |               |             |               | Members               |                         |                         |                                                    |  |
|---------------|---------------|-------------|---------------|-----------------------|-------------------------|-------------------------|----------------------------------------------------|--|
|               | RESULTS FOR   | R 2020-2021 |               | RESULTS FOR 2020-2021 |                         |                         |                                                    |  |
| QUARTER       | NEW CLUB GOAL | NEW CLUBS   | DROPPED CLUBS | QUARTER MEM           | IBER GROWTH NET<br>GOAL | MEMBER GROWTH<br>ACTUAL | DROPPED<br>MEMBERS ACTUAL<br>(including transfers) |  |
| JULY/AUG/SEPT | 0             | 0           | 0             | JULY/AUG/SEPT         | 10                      | 3                       | 23                                                 |  |
| OCT/NOV/DEC   | 1             | 0           | 0             | OCT/NOV/DEC           | 25                      | 0                       | 0                                                  |  |
| JAN/FEB/MAR   | 0             | 0           | 0             | JAN/FEB/MAR           | 40                      | 0                       | 0                                                  |  |
| APR/MAY/JUNE  | 1             | 0           | 0             | APR/MAY/JUNE          | 40                      | 0                       | 0                                                  |  |

#### GOALS AND ACTUAL MEMBERS CUMULATIVE

| DROPPED CLUBS: 0 |    | 1 CLUBS OF 53 ADDED 1 OR MORE | GENDER DISTRIBUTION             |                |     |
|------------------|----|-------------------------------|---------------------------------|----------------|-----|
|                  |    | NEW MEMBERS                   | MALE                            | 1,155 (67.19%) |     |
|                  |    | 1                             | FEMALE                          | 564 (32.81%)   |     |
| DROPPED MEMBERS  |    |                               |                                 | •              |     |
| DECEASED         | 1  | CLICK HERE FOR CUMULATIVE     | TOTAL FAMILY UNIT MEMBERS       |                | 352 |
| CLUB CANCELLED 0 |    | MEMBERSHIP DATA               |                                 |                |     |
| OTHER 22         |    |                               | FAMILY MEMBERS PAYING HALF DUES |                | 182 |
| TOTAL            | 23 |                               | 10020                           |                |     |